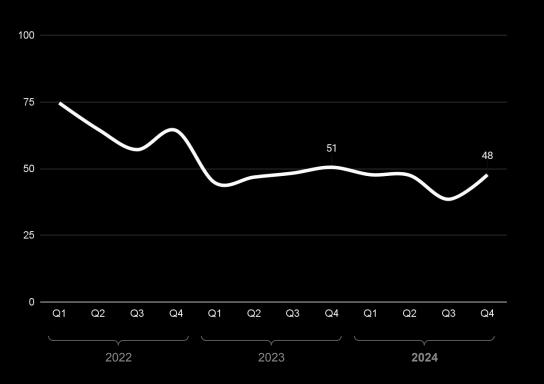

### Take rate, by segment (2022-2024), MSEK, % of GMV

Take rate (%) = Merchant Commission & Fees + Value-Added Services + Customer Revenues / Gross Merchandise Value

### Strong take rate in the quarter as we continue to prove the consistency

#### Comments

- Strong take rate in CDON segment explained by higher shipping income, lower AOV, and product mix-effect
- FY Take rate of 14.2% for CDON and 29.0% for Fyndiq
- Some seasonality for Fyndiq, with higher AOV during Black Friday, leading to slightly lower take rate in the quarter
- We see continued stability and sustained take rate for both segments over time