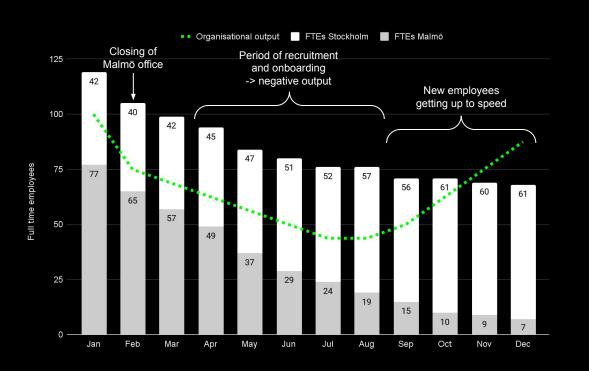

# 2024- Malmo layoffs start of the year, limited staff middle of the year 2025- Rebuilt organization with higher levels of productivity

- We started 2024 at a mediocre organisational outcome, due to not having a fully integrated organisation
- After the centralisation of the organisation, the loss of staff and knowledge led to lower output throughout the year
- Strong focus on recruiting and onboarding in H2 2025
- During 2025 we will reach an organisational output closer to optimal levels, BUT with just over half the amount of people