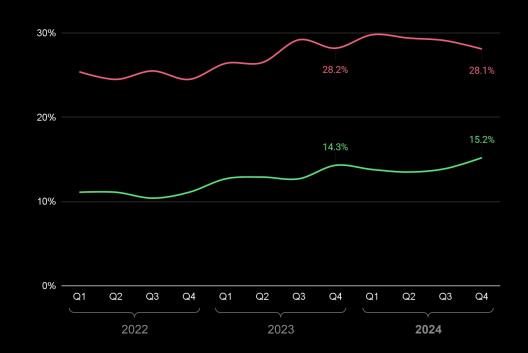

### Take rate, by segment (2022-2024), MSEK, % of GMV

Take rate (%) = Merchant Commission & Fees + Value-Added Services + Customer Revenues / Gross Merchandise Value

### Strong take rate in the quarter as we continue to prove the consistency

#### Comments

- Strong take rate in CDON segment explained by higher shipping income, lower AOV, and product mix-effect
- FY Take rate of 14.2% for CDON and 29.0% for Fyndiq
- Some seasonality for Fyndiq, with higher AOV during Black Friday, leading to slightly lower take rate in the quarter
- We see continued stability and sustained take rate for both segments over time