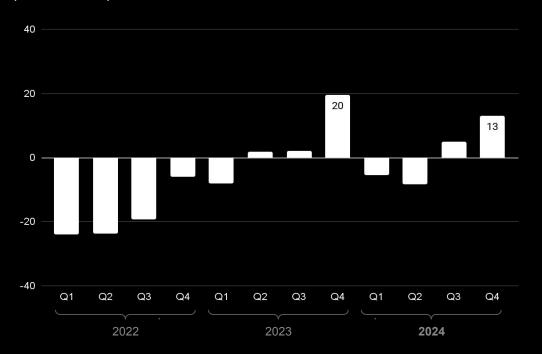

### EBITDA, Segment (2022-2024), MSEK

# Positive EBITDA in the quarter and FY, but not in line with ambition

- Seasonally strong second half of the year, but lower results compared to our expectations
- EBITDA in the quarter of 10.5 mSEK, 6 mSEK lower than in 2023
- Full year EBITDA of 4.5 mSEK, 16 mSEK lower than 2023
- Adjusting for 10 MSEK of costs associated with closing of the Malmö office, FY EBITDA would amount to 15 mSEK (21 mSEK)