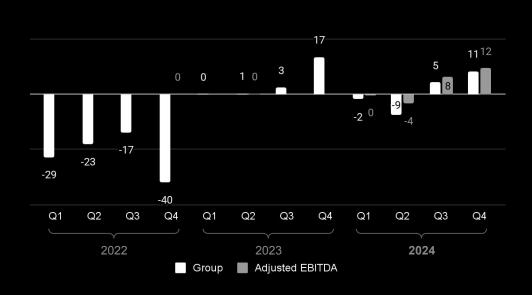

### EBITDA, Segment (2022-2024), MSEK

# Positive EBITDA in the quarter and FY, but not in line with ambition

- Seasonally strong second half of the year, but lower results compared to our expectations
- EBITDA in the quarter of 10.5 mSEK, 6 mSEK lower than in 2023
- Full year EBITDA of 4.5 mSEK, 16 mSEK lower than 2023
- Adjusting for 10 MSEK of costs associated with closing of the Malmö office, FY EBITDA would amount to 15 mSEK (21 mSEK)