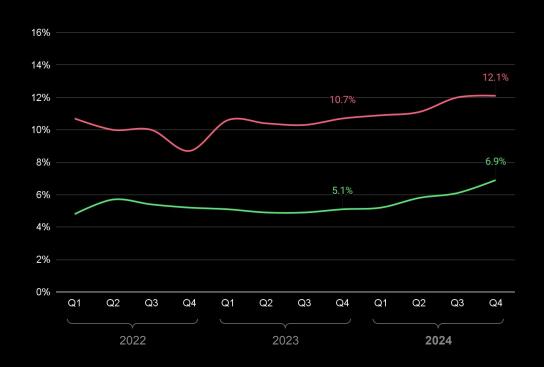

### Marketing cost as % of GMV, by segment (2022-2024), MSEK

# Higher marketing cost following a more expensive traffic mix

- Across both segments we see an increased share of paid traffic compared to organic and direct traffic
- Further increase in marketing costs for CDON segment reaching 6.9% of GMV in the quarter and 6.0% FY
- Fyndiq's marketing cost as % of GMV has somewhat stabilized around 12.1% of GMV in the quarter and reached 11.6% FY