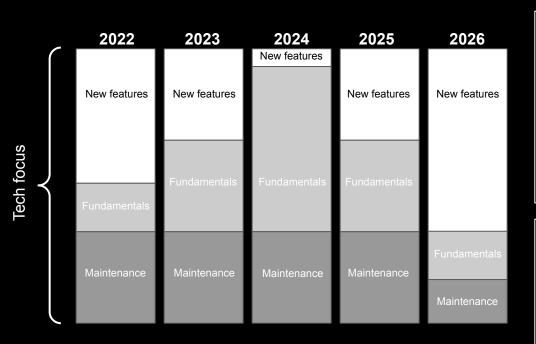

### **Platform**

## 2024- Full focus on the migration 2025- Shared platform allows for development of new features again

- In '24, our primary focus was the platform migration, a focus that already started in '23, and was successfully completed on schedule in Sep '24.
- We are now addressing the final stages of decommissioning our legacy platform, including merchant integrations and financial flows
- The successful migration enables us to focus more on new features in '25, though we're still working on realizing our full potential
- **Maintenance:** Ensuring platform stability and security through essential updates and ongoing maintenance
- Fundamentals: The core platform components that enable our business, such as merchant integrations, financial flows etc.
- **New features:** Enhancements that differentiates and improves our platform and shopping experience compared to our peers