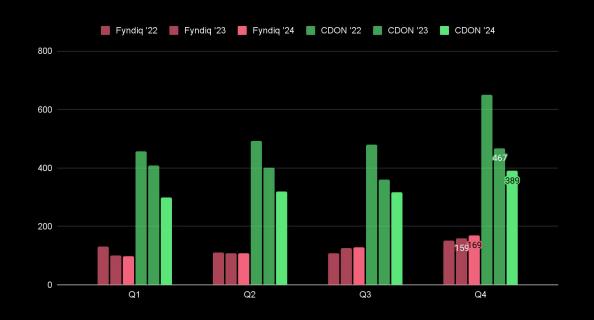

### **Gross Merchandise Value, by segment** (2022-2024), MSEK

# Disappointing Black Friday and Christmas sales for CDON

- A weak Q4 for CDON, -17% vs '23, as we experience fierce competition during key holiday sales periods
- FY GMV of 1,326 mSEK, equal to -19% for CDON segment
- Positive growth of 6% in the quarter for Fyndiq, fueled by strong momentum outside of Sweden
- FY GMV of 501 mSEK, equal to GMV growth of 2% for Fyndiq segment
- Organic GMV for the Group declined by 11% in the quarter and 14% FY