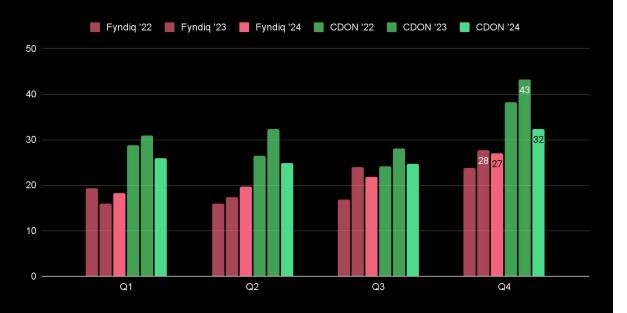

### **Gross Merchandise Value, by segment** (2022-2024), MSEK

# Disappointing Black Friday and Christmas sales for CDON

- A weak Q4 for CDON, -17% vs '23, as we experience fierce competition during key holiday sales periods
- FY GMV of 1,326 mSEK, equal to -19% for CDON segment
- Positive growth of 6% in the quarter for Fyndiq, fueled by strong momentum outside of Sweden
- FY GMV of 501 mSEK, equal to GMV growth of 2% for Fyndiq segment
- Organic GMV for the Group declined by 11% in the quarter and 14% FY