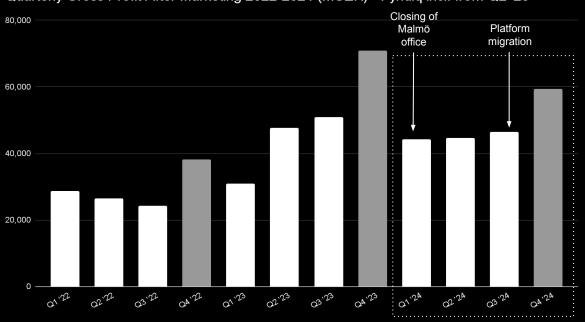

## Adjusted Operational expenses, Group (2022-2024)<sup>1</sup>, MSEK

<sup>&</sup>lt;sup>1</sup> Adjusted for FX and costs related to one-off nature Q4 22 (restructuring), Q2 (Fyndiq transaction) and Q1-Q4 2024 (Closing of Malmö office)

## Continued control of our cost base

- Despite sequentially higher OPEX in the quarter, we argue that we are about to realize the communicated run-rate saving during Q1
- Q4 still includes consultants, software and other costs that we have/will exit during Q1